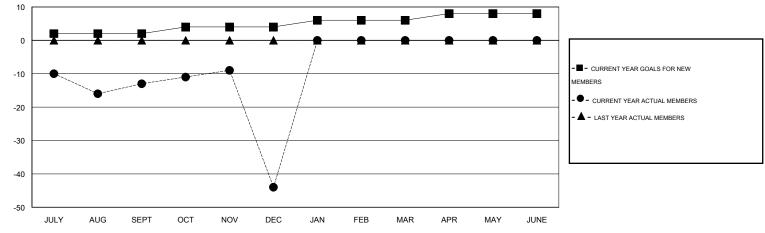

#### GOALS AND ACTUAL MEMBERS CUMULATIVE

| DROPPED CLUBS: 1  DROPPED MEMBERS   |                       | 30 CLUBS OF 73 ADDED 1 OR MORE<br>NEW MEMBERS |                                                             | 61 (80.30%)<br>(19.70%) |
|-------------------------------------|-----------------------|-----------------------------------------------|-------------------------------------------------------------|-------------------------|
| DECEASED CLUB CANCELLED OTHER TOTAL | 16<br>18<br>80<br>114 | CLICK HERE FOR HEALTH ASSESSMENT DATA         | FAMILY UNIT MEMBERS HEAD OF HOUSEHOLD NON-HEAD OF HOUSEHOLD | 308<br>151<br>157       |